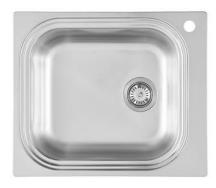

# **Sink Big Bowl**

Bowl on the left Kitchen Sinks Code: 1511 002

#### **DETAILS**

| Edge/Installation Type | Standard (8 mm Edge)                                            |
|------------------------|-----------------------------------------------------------------|
| Finish                 | Foster brushed                                                  |
| Material               | AISI 304 stainless steel                                        |
| Texture                | Foster brushed                                                  |
| Base                   | 60 cm                                                           |
| Dimensions             | 590 x 500 mm                                                    |
| Standard fittings      | Fixing hooks, gasket, drain, overflow and siphon, boxed packing |
| Mixer holes            | 1 standard hole - 2nd hole on request                           |
| Built-in hole          | 570x480 mm                                                      |
|                        |                                                                 |

| Drainer                   | No                                                                                                                                                                                                                                                     |
|---------------------------|--------------------------------------------------------------------------------------------------------------------------------------------------------------------------------------------------------------------------------------------------------|
| Width                     | 59 cm                                                                                                                                                                                                                                                  |
| Bowl dimension            | 450x400mm                                                                                                                                                                                                                                              |
| Number of bowls           | 1 bowl                                                                                                                                                                                                                                                 |
| Waste fitting             | 3,5" drain                                                                                                                                                                                                                                             |
| FEATURES                  |                                                                                                                                                                                                                                                        |
| 2nd / 3rd hole availaible | The sink can be customized with the execution on request of additional holes, usable for double-hole mixers, for remote controlled drains or for the installation of soap dispensers. The positions are marked on the drawings with dotted line holes. |
| Added value               | Foster uses steel thicknesses higher than those used on average by other manufacturers. This is how, thanks to our long experience, we know how to make sinks of superior quality and with a better resistance to aging.                               |
| Basket 3,5" waste fitting | The drain is equipped with a large 3.5" drain, with the practical basket cap that prevents the discharge of solid parts.                                                                                                                               |