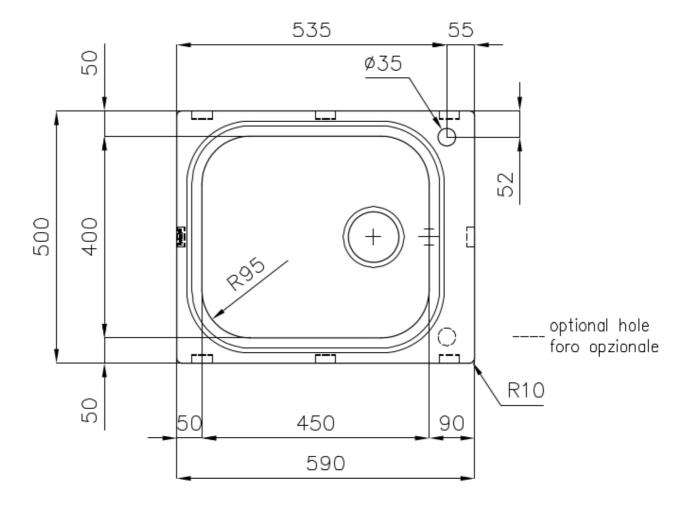

#### **DETAILS**

| Edge/Installation Type | Standard (8 mm Edge)                                            |
|------------------------|-----------------------------------------------------------------|
| Finish                 | Foster brushed                                                  |
| Material               | AISI 304 stainless steel                                        |
| Texture                | Foster brushed                                                  |
| Base                   | 60 cm                                                           |
| Dimensions             | 590 x 500 mm                                                    |
| Standard fittings      | Fixing hooks, gasket, drain, overflow and siphon, boxed packing |
| Mixer holes            | 1 standard hole - 2nd hole on request                           |
| Built-in hole          | 570x480 mm                                                      |
|                        |                                                                 |

| Drainer                   | No                                                                                                                                                                                                                                                     |
|---------------------------|--------------------------------------------------------------------------------------------------------------------------------------------------------------------------------------------------------------------------------------------------------|
| Width                     | 59 cm                                                                                                                                                                                                                                                  |
| Bowl dimension            | 450x400mm                                                                                                                                                                                                                                              |
| Number of bowls           | 1 bowl                                                                                                                                                                                                                                                 |
| Waste fitting             | 3,5" drain                                                                                                                                                                                                                                             |
| FEATURES                  |                                                                                                                                                                                                                                                        |
| 2nd / 3rd hole availaible | The sink can be customized with the execution on request of additional holes, usable for double-hole mixers, for remote controlled drains or for the installation of soap dispensers. The positions are marked on the drawings with dotted line holes. |
| Added value               | Foster uses steel thicknesses higher than those used on average by other manufacturers. This is how, thanks to our long experience, we know how to make sinks of superior quality and with a better resistance to aging.                               |
| Basket 3,5" waste fitting | The drain is equipped with a large 3.5" drain, with the practical basket cap that prevents the discharge of solid parts.                                                                                                                               |