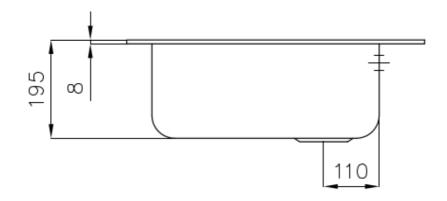

#### **DETAILS**

| Edge/Installation Type | Standard (8 mm Edge)                                            |
|------------------------|-----------------------------------------------------------------|
| Finish                 | Foster brushed                                                  |
| Material               | AISI 304 stainless steel                                        |
| Texture                | Foster brushed                                                  |
| Base                   | 60 cm                                                           |
| Dimensions             | 590 x 500 mm                                                    |
| Standard fittings      | Fixing hooks, gasket, drain, overflow and siphon, boxed packing |
| Mixer holes            | 1 standard hole - 2nd hole on request                           |
| Built-in hole          | 570x480 mm                                                      |
|                        |                                                                 |

| Drainer                   | No                                                                                                                                                                                                                                                     |
|---------------------------|--------------------------------------------------------------------------------------------------------------------------------------------------------------------------------------------------------------------------------------------------------|
| Width                     | 59 cm                                                                                                                                                                                                                                                  |
| Bowl dimension            | 450x400mm                                                                                                                                                                                                                                              |
| Number of bowls           | 1 bowl                                                                                                                                                                                                                                                 |
| Waste fitting             | 3,5" drain                                                                                                                                                                                                                                             |
| FEATURES                  |                                                                                                                                                                                                                                                        |
| 2nd / 3rd hole availaible | The sink can be customized with the execution on request of additional holes, usable for double-hole mixers, for remote controlled drains or for the installation of soap dispensers. The positions are marked on the drawings with dotted line holes. |
| Added value               | Foster uses steel thicknesses higher than those used on average by other manufacturers. This is how, thanks to our long experience, we know how to make sinks of superior quality and with a better resistance to aging.                               |
| Basket 3,5" waste fitting | The drain is equipped with a large 3.5" drain, with the practical basket cap that prevents the discharge of solid parts.                                                                                                                               |