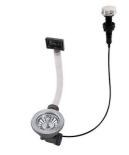

### **OPTIONAL AUTOMATIC WASTE FITTINGS**

Automatic waste fitting 8407 100

Automatic waste fitting 8407 000

LIRA automatic waste fitting 8407 102

LIRA automatic waste fitting 8407 103